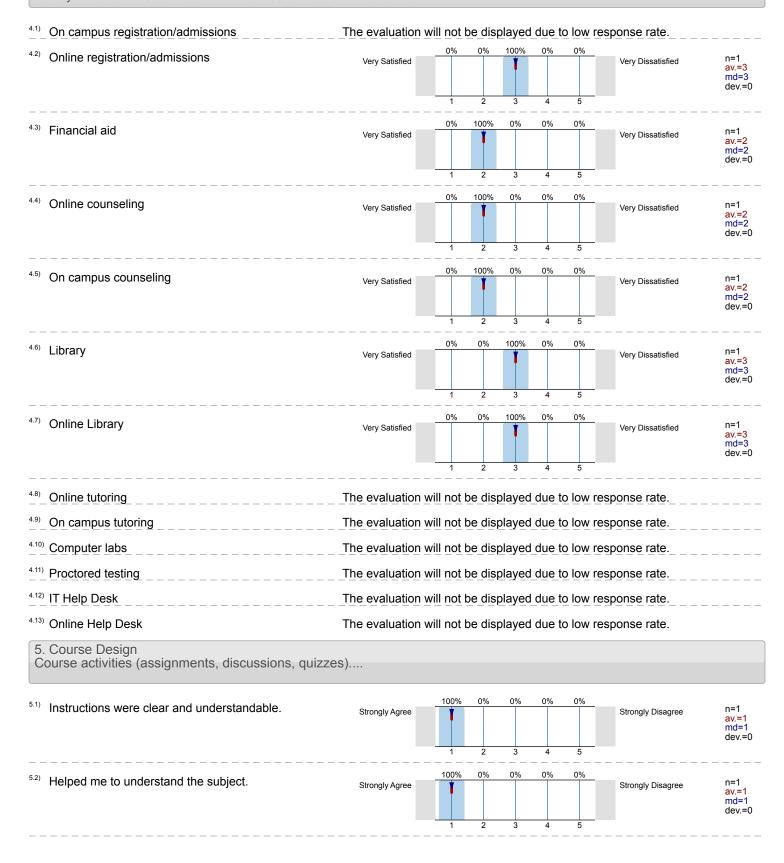

## 4. Services and Technical Support Rate your level of satisfaction with the BC services for this course.

100% 0%

0%

0% 0%

longer than three weeks

24 hours

two days

a week two weeks