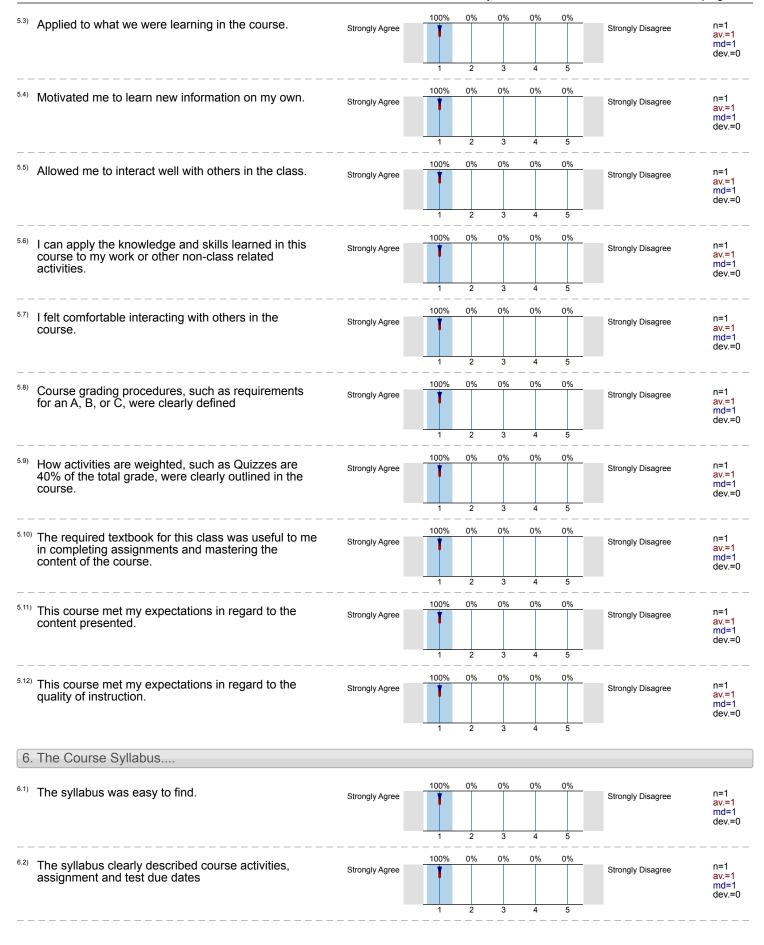

% Other/Not Sure/Don't Know 0% No, I don't use a laptop computer 0% Tablet (ipad, etc.) n=1 Windows 0% Apple 0% Android 0% Other/Not Sure/Don't Know 0% No, I don't use a tablet 0% Smart Phone (iphone, Galaxy, etc.) n=1 Windows 0% 100% Apple Android 0% Other/Not Sure/Don't Know 0% No, I don't use a smartphone 0% 3. Your Course 100% <sup>3.1)</sup> I read all the instructions thoroughly. Strongly Agree Strongly Disagree av.=1 md=1 dev.=0 100% <sup>3.2)</sup> I asked questions to clarify the information. n=1 Strongly Agree Strongly Disagree av.=1 md=1 dev.=0 0% 100% 0% 0% 0% <sup>3,3)</sup> I am satisfied with my online learning experience. n=1 av.=1 Strongly Agree Strongly Disagree

## 4. Services and Technical Support Rate your level of satisfaction with the BC services for this course.





100% 0%

0%

0% 0%



longer than three weeks

24 hours

two days

a week two weeks

| Jacob Rey, INTRODUCTION TO BUSINESS ONLINE 2022 Spring - 2129 |
|---------------------------------------------------------------|
|                                                               |

| 8.2) | Graded and returned assignments in |      |     |
|------|------------------------------------|------|-----|
|      | 24 hours                           | 0%   | n=1 |
|      | two days                           | 100% |     |
|      | a week                             | 0%   |     |
|      | two weeks                          | 0%   |     |
|      | longer than three weeks            | 0%   |     |
|      |                                    |      |     |
| 8.3) | Commented in discussion threads i