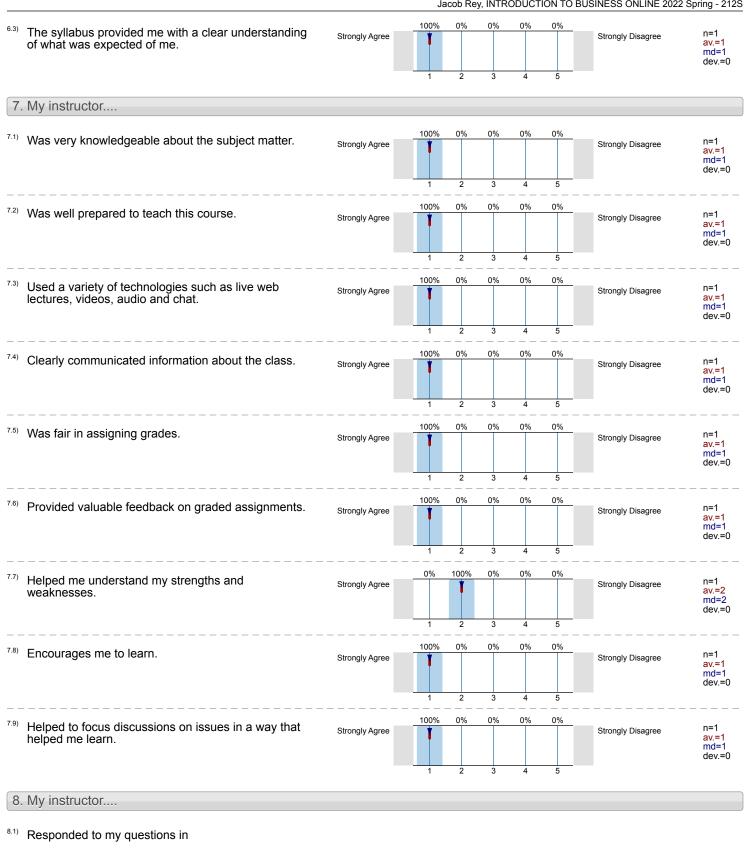

| Jacob Rey, INTRODUCTION TO BUSINESS ONLINE 2022 Spring - 2129 |
|---------------------------------------------------------------|
|                                                               |

| 8.2) | Graded and returned assignments in |      |     |
|------|------------------------------------|------|-----|
|      | 24 hours                           | 0%   | n=1 |
|      | two days                           | 100% |     |
|      | a week                             | 0%   |     |
|      | two weeks                          | 0%   |     |
|      | longer than three weeks            | 0%   |     |
|      |                                    |      |     |
| 8.3) | Commented in discussion threads in |      |     |
|      | 24 hours                           | 0%   | n=1 |
|      | two days                           | 100% |     |
|      | a week                             | 0%   |     |
|      | two weeks                          | 0%   |     |
|      | longer than three weeks            | 0%   |     |